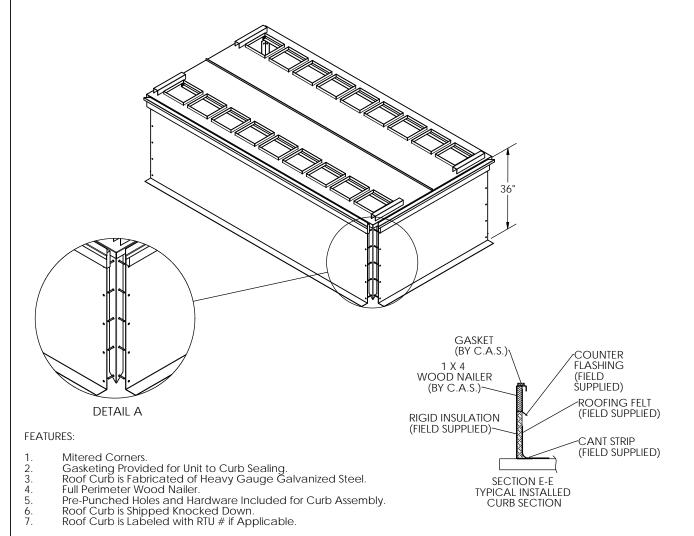

## ENERGY WALL CURB SUBMITTAL # 1028531

ENERGY WALL U-ERV-5400 36" Tall

## 1028531

Drawn Date: 3/31/20 Rev.

Drawn By: JCJ

Estimated Weight: 481 LBS.