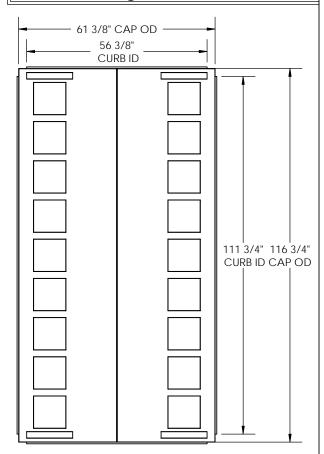

## ENERGY WALL CURB SUBMITTAL # 1028531

ENERGY WALL U-ERV-5400 36" Tall

## 1028531

Drawn Date: 3/31/20 Rev.

Drawn By: JCJ

Estimated Weight: 481 LBS.