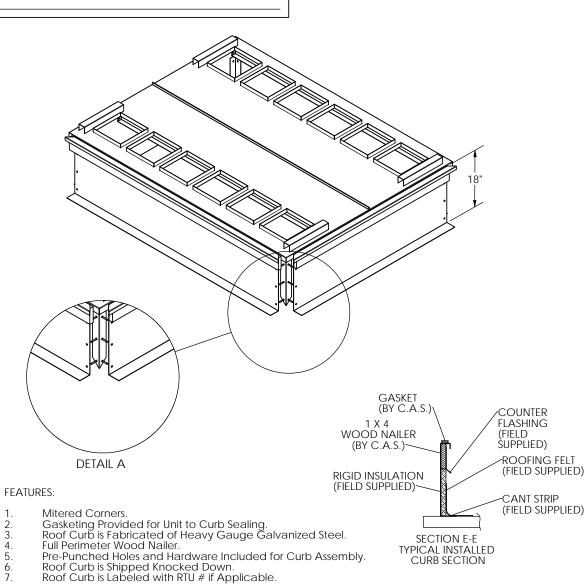

## ENERGY WALL CURB SUBMITTAL # 1028887

ENERGY WALL U-ERV-3600 18" Tall

1028887

Drawn Date: 3/31/20 Rev.

Drawn By: JCJ

Estimated Weight: 238 LBS.

61 3/8" CAP OD 56 3/8" **CURB ID** 75" CURBID CAP OD

Cambridgeport